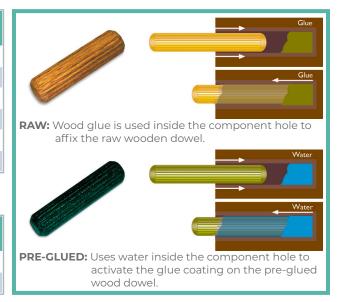

## **Raw Dowels**

Our raw dowels come in both beech or birch and are both sourced from Grade-A European woods. Our dowels are individually calibrated and are 100% sorted in Germany through an automated inspection process. Our dowels are 8.15mm diameter with a tolerance of +/- 0.005" (0.15mm) assuring a precision fit. When used with wood glue, Birch Wood Dowels have a 38% higher pull-out or breaking strength than our standard multi-grooved beech dowel. During installation, when glue is added, the compressed wood fibers expand to create one of the strongest dowel joints possible.

## **Pre-Glued Dowels**

Our pre-glued dowels are only available in Beech and are coated only with US made water-based adhesives. Extraction tests are performed here at PMI before distribution with an average extraction force of between 375-480 lbs.

Our Beech Wood Dowels are pre-glued domestically.

**BIRCH WOOD DOWEL** 

**AVAILABLE NOW**