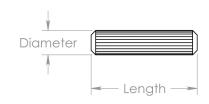

### **RAW WOOD DOWELS**

| Wood Type | ltem No.     | Diameter | Length | Packed<br>(Per Bag) |
|-----------|--------------|----------|--------|---------------------|
| Beech     | 08.7850.6X25 | 6mm      | 25mm   | 21,600              |
| Beech     | 08.7850.6x30 | 6mm      | 30mm   | 18,000              |
| Beech     | 08.7850.8x30 | 8mm      | 30mm   | 10,000              |
| Beech     | 08.7850.8x35 | 8mm      | 35mm   | 8,420               |
| Beech     | 08.7850.8x50 | 8mm      | 50mm   | 6,000               |
| Birch     | 08.7870.8x30 | 8mm      | 30mm   | 10,000              |

### PRE-GLUED WOOD DOWEL

| Wood Type | Item No.     | Diameter | Length | Packed<br>(Per Bag) |
|-----------|--------------|----------|--------|---------------------|
| Beech     | 08.7860.8x30 | 8mm      | 30mm   | 8,000               |
| Beech     | 08.7860.8x35 | 8mm      | 35mm   | 7,000               |