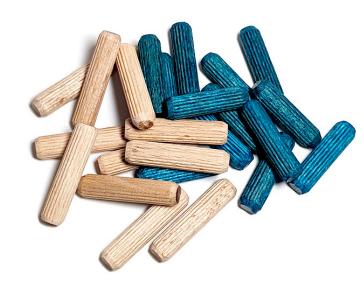

## **Raw Dowels**

Our raw dowels come in both beech or birch and are both sourced from Grade-A European woods. Our dowels are individually calibrated and are 100% sorted in Germany through an automated inspection process. Our dowels are 8.15mm diameter with a tolerance of +/- 0.005" (0.15mm) assuring a precision fit. When used with wood glue, Birch Wood Dowels have a 38% higher pull-out or breaking strength than our standard multi-grooved beech dowel. During installation, when glue is added, the compressed wood fibers expand to create one of the strongest dowel joints possible.

## **Pre-Glued Dowels**

Our pre-glued dowels are only available in Beech and are coated only with US made water-based adhesives. Extraction tests are performed here at PMI before distribution with an average extraction force of between 375-480 lbs.