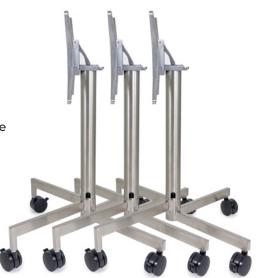

#### Nesting Design~

30" X Style base features a nesting design for a space saving storage solution.