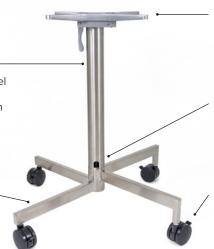

#### Flip-Top Mounting Plate

Easy to release handle locks the table top while in use or in stow-away position.

#### Wire Pass-through Feature

3/4" hole on top and bottom of the column for adding electrical options to your table top.

#### **Locking Casters**

3" Locking casters can lock into place for safe use.

| Item Number | Base Spread | Top Plate  | Column<br>Diameter | Height  | Max Top<br>Size |
|-------------|-------------|------------|--------------------|---------|-----------------|
| 8030-29-SS  | 30"         | 17" Spider | 2 3/8"             | 29 1/4" | 36" Round       |
| 8030-41-SS  | 30"         | 17" Spider | 2 3/8"             | 40 1/4" | 36" Round       |