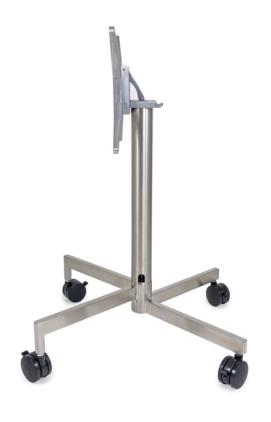

# NESTING X BASE MOBILE | FLIP-TOP | #201 S.S.

The Nesting X-style flip-top table base with casters for mobile space saving stow-away tables.

- · Easy release and locking mechanism.
- · Accommodates 36" round tabletops.
- Power option-notching on the bottom and top of the column for wire pass-through.
- · Quality #201 stainless steel finish.
- · Locking casters to secure the base in place.
- Maximize floor storage space when not in use for commonly moved tables.

### #201 Stainless Steel

Durable #201 stainless steel finish pairs well with any table top color. Available in 29 1/4" Table Height and 40 1/4" Bar Height.

#### Flip-Top Mounting Plate

Easy to release handle locks the table top while in use or in stow-away position.

#### **Locking Casters**

3" Locking casters can lock into place for safe use.

| Item Number | Base Spread | Top Plate  | Column<br>Diameter | Height  | Max Top<br>Size |
|-------------|-------------|------------|--------------------|---------|-----------------|
| 8030-29-SS  | 30"         | 17" Spider | 2 3/8"             | 29 1/4" | 36" Round       |
| 8030-41-SS  | 30"         | 17" Spider | 2 3/8"             | 40 1/4" | 36" Round       |