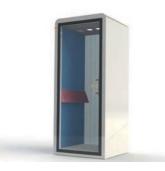

### **PROCYON** STANDUP

GS04PRO - Closed

GS05PRO - Semi closed back

The Procyon Stand up range is available in two versions:

- Fully closed
- Semi-closed back