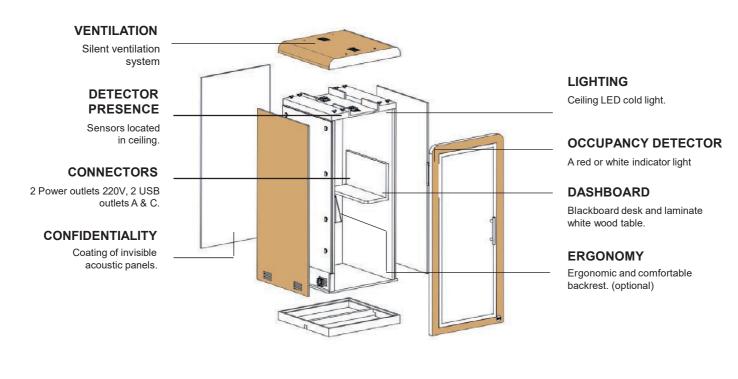

## **OUR COMMITMENTS**

Silent ventilation, our team of engineers have developed one of the best ventilation systems that is both powerful and imperceptible. (120m<sup>3</sup>/h)

delivery within 10 weeks garanted.

Equipped with a blackboard desk, outlets, and LED lights.

#### ACOUSTIC

Procyon is the latest generation of collaborative acoustics, designed by our innovative design offices, offering excellent sound insulation.

#### COMPACT

With a minimal floor surface, our solutions are adptable to all office spaces.

#### **CUSTOMIZABLE**

Thousands of possible combinations with materials and finishes carefully tested and selected.

#### ERGONOMIE

Equipped with wheels, Procyon moves and adapts easily to your needs of evolution with a simple and fast installation.