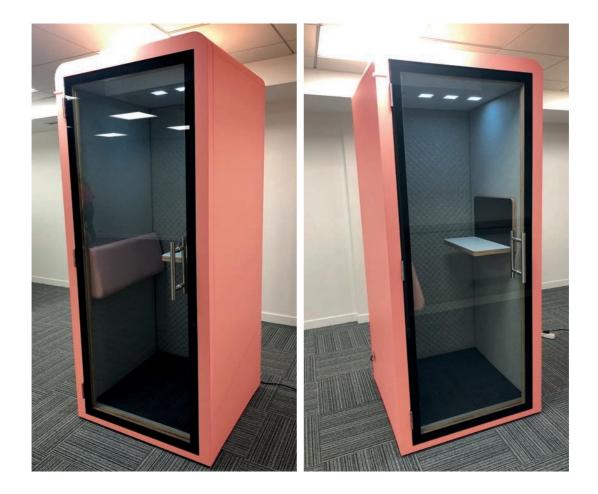

## **PROCYON** STANDUP

Confidentiality pod 1 person

LENCE

### **PROCYON** STANDUP

Equipped with a blackboard desk, outlets, and LED lights.

### **PROCYON** STANDUP

GS04PRO - Closed

GS05PRO - Semi closed back

The Procyon Stand up range is available in two versions:

- Fully closed
- Semi-closed back