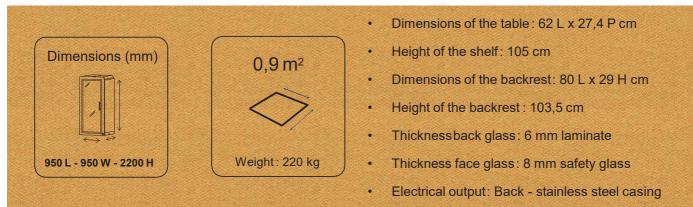

on, our team of engineers have developed one of the best ventilation systems that is both powerful and imperceptible. (120m<sup>3</sup>/h)



delivery within 10 weeks garanted.



Equipped with a blackboard desk, outlets, and LED lights.

# **OUR QUALITIES**



#### ACOUSTIC

Procyon is the latest generation of collaborative acoustics, designed by our innovative design offices, offering excellent sound insulation.



#### COMPACT

With a minimal floor surface, our solutions are adptable to all office spaces.



#### **CUSTOMIZABLE**

Thousands of possible combinations with materials and finishes carefully tested and selected.



#### ERGONOMIE

Equipped with wheels, Procyon moves and adapts easily to your needs of evolution with a simple and fast installation.



## **PROCYON** STANDUP





#### **OPTIONS:**

- · Confidentiality film embedded in chemical treated glass
- Window sticker
- RJ45 socket
- Backrest
- Footrest
- 4 steerable wheels

#### **CUSTOMIZATION :**

- Interior: 340 available colors
- Exterior : laminated wood (7 coloris), colors (12 coloris)
- Extra exterior colors, upon request
- Stabilized vegetal walls on the panels outside



### **PROCYON** STANDUP





GS04PRO - Closed



GS05PRO - Semi closed back

The Procyon Stand up range is available in two versions:

- Fully closed
- Semi-closed back



#### SHOWROOM

1255 South Park Dr. Kernersville, NC 27284 orders@petermeier.com www.petermeier.com 800-222-6941