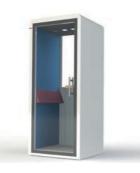

### **PROCYON** STANDUP

GS04PRO - Closed

GS05PRO - Semi closed back

The Procyon Stand up range is available in two versions:

- Fully closed
- Semi-closed back