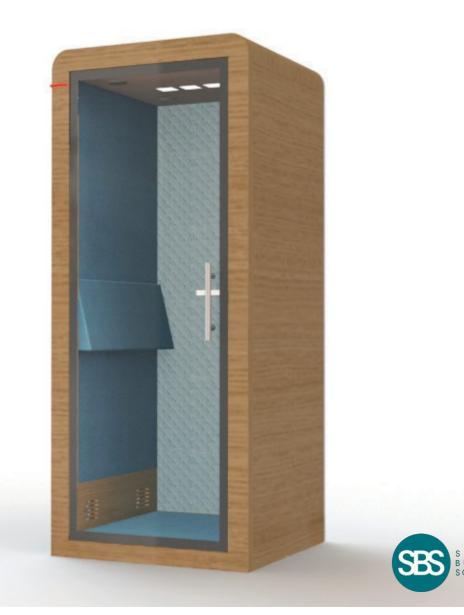

## **PROCYON** STANDUP

Confidentiality pod 1 person

LENCE

### **PROCYON** STANDUP

Equipped with a blackboard desk, outlets, and LED lights.

#### ACOUSTIC

Procyon is the latest generation of collaborative acoustics, designed by our innovative design offices, offering excellent sound insulation.

#### COMPACT

With a minimal floor surface, our solutions are adptable to all office spaces.

#### **CUSTOMIZABLE**

Thousands of possible combinations with materials and finishes carefully tested and selected.

#### ERGONOMIE

Equipped with wheels, Procyon moves and adapts easily to your needs of evolution with a simple and fast installation.