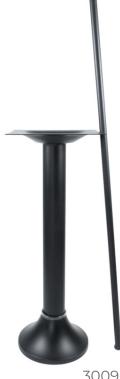

## BOLT-DOWN

With the incredible demand for our current bolt-down bases, we decided to introduce a new variant to complement our lineup.

The 3009 Bolt-down base features a top plate and base plate fully welded to the column along with a bell style cover to conceal the mounting screws. A special T-Wrench tool is available for purchase to fasten the anchor bolt.

**AVAILABLE TO SHIP TODAY** 

| ltem Number   | Base Spread | Top<br>Plate | Column<br>Diameter | Overall<br>Height | Max Top<br>Size |
|---------------|-------------|--------------|--------------------|-------------------|-----------------|
| 3009-28-MT    | 9-1/2"      | 11" × 11"    | 3"                 | 28-3/4"           | 24" x 24"       |
| 3009-43-MT    | 9-1/2"      | 11" × 11"    | 3"                 | 40-3/4"           | 24" x 24"       |
| 3009-T-WRENCH | -           | -            | -                  | -                 | -               |