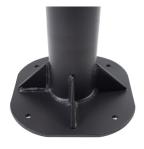

## BOLT-DOWN

With the incredible demand for our current bolt-down bases, we decided to introduce a new variant to complement our lineup.

The 3009 Bolt-down base features a top plate and base plate fully welded to the column along with a bell style cover to conceal the mounting screws. A special T-Wrench tool is available for purchase to fasten the anchor bolt.

Welded base plate and reinforcements for added strength and stability

3009-28-CHS

AVAILABLE NOW 1-800-222-6941

- e. orders@petermeier.com
- w. petermeier.com
- a. 1255 South Park Dr. Kernersville, NC 27284, USA