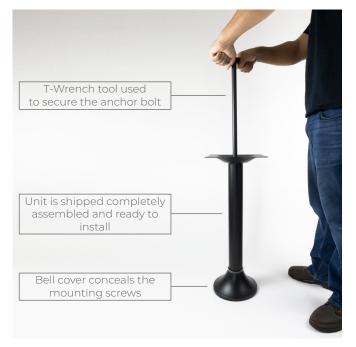

## BOLT-DOWN

With the incredible demand for our current bolt-down bases, we decided to introduce a new variant to complement our lineup.

The 3009 Bolt-down base features a top plate and base plate fully welded to the column along with a bell style cover to conceal the mounting screws. A special T-Wrench tool is available for purchase to fasten the anchor bolt.