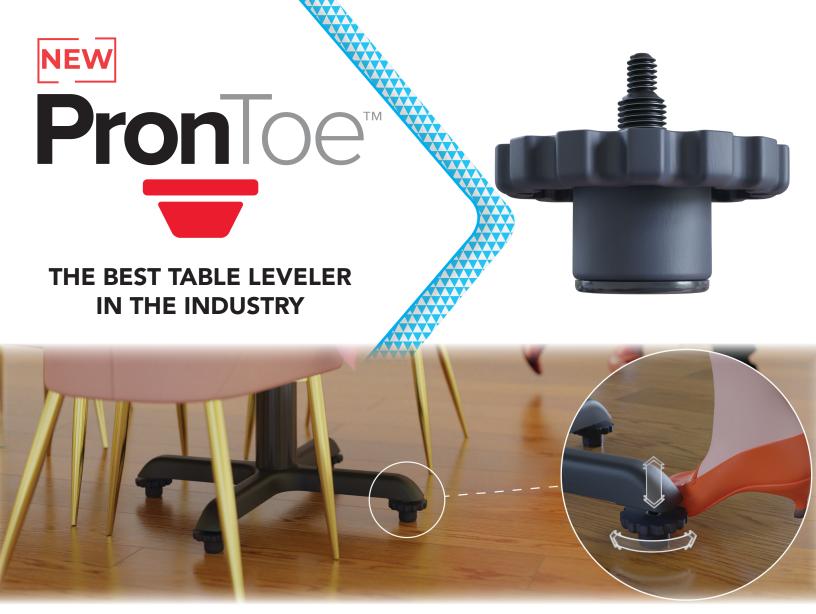

## PMI introduces the **Pron**TOe<sup>™</sup>, a new and efficient way to keep your table bases balanced.

- Made out of High-impact thermoplastic with overmold stainless steel insert
- 7/16" (11mm) adjustment range on black anodized steel bolt assembly
- ABS Glide for clean and maintenance-free solution
- 180lbs. load capacity per leveler
- Fast and Easy to install with just a screwdriver
- Compatible with all PMI and other X Style Table Bases with a 1⁄4-20 thread