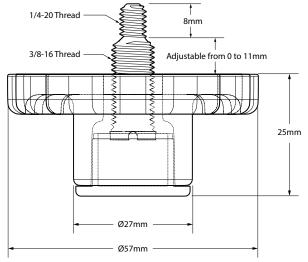

## PMI introduces the **Pron**TOe<sup>™</sup>, a new and efficient way to keep your table bases balanced.

- Made out of High-impact thermoplastic with overmold stainless steel insert
- 7/16" (11mm) adjustment range on black anodized steel bolt assembly
- ABS Glide for clean and maintenance-free solution
- 180lbs. load capacity per leveler
- Fast and Easy to install with just a screwdriver
- Compatible with all PMI and other X Style Table Bases with a 1⁄4-20 thread