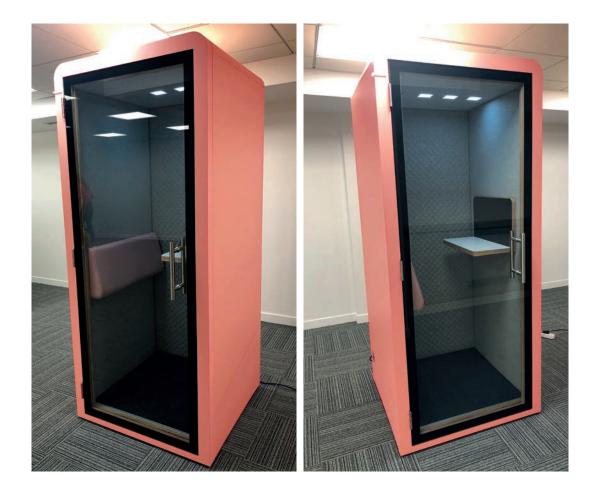

## **PROCYON** STANDUP

Confidentiality pod 1 person

·-

PRODUCT DATA 2019 - PROCYON STAND UP - WWW.SBSPODS.COM

Equipped with a blackboard desk, outlets, and LED lights.