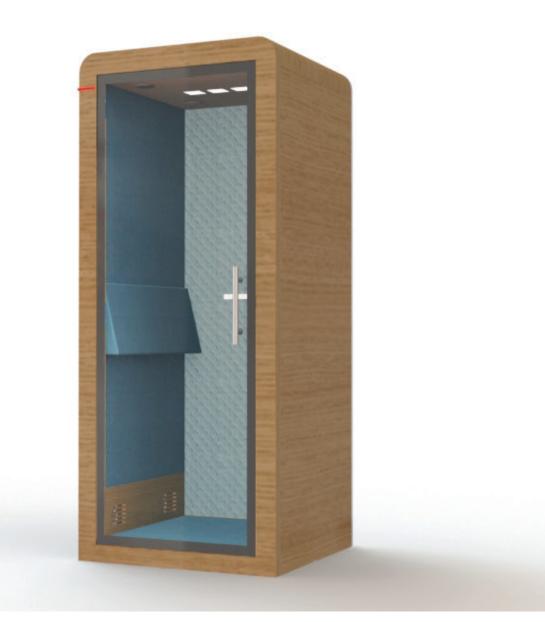

## **PROCYON** STANDUP

Confidentiality pod 1 person

·-

PRODUCT DATA 2019 - PROCYON STAND UP - WWW.SBSPODS.COM

## PROCYONSTANDUP

Equipped with a blackboard desk, outlets, and LED lights.

### ACOUSTIC

Procyon is the latest generation of collaborative acoustics, designed by our innovative design offices, offering excellent sound insulation.

### COMPACT

With a minimal floor surface, our solutions are adptable to all office spaces.

### ERGONOMIE

Equipped with wheels, Procyon moves and adapts easily to your needs of evolution with a simple and fast installation.