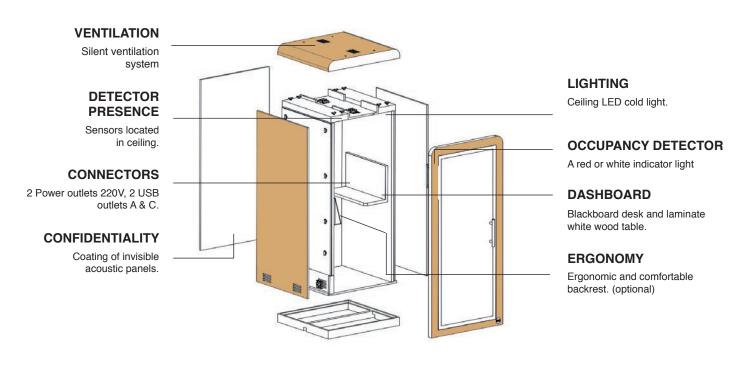

# **OUR COMMITMENTS**

Silent ventilation, our team of engineers have developed one of the best ventilation systems that is both powerful and imperceptible. (120m<sup>3</sup>/h)

delivery within 10 weeks garanted.

Equipped with a blackboard desk, outlets, and LED lights.

#### **OPTIONS**:

- · Confidentiality film embedded in chemical treated glass
- Window sticker
- RJ45 socket
- Backrest
- Footrest
- 4 steerable wheels

#### **CUSTOMIZATION:**

- Interior: 340 available colors
- · Exterior : laminated wood (7 coloris), colors (12 coloris)
- Extra exterior colors, upon request
- · Stabilized vegetal walls on the panels outside